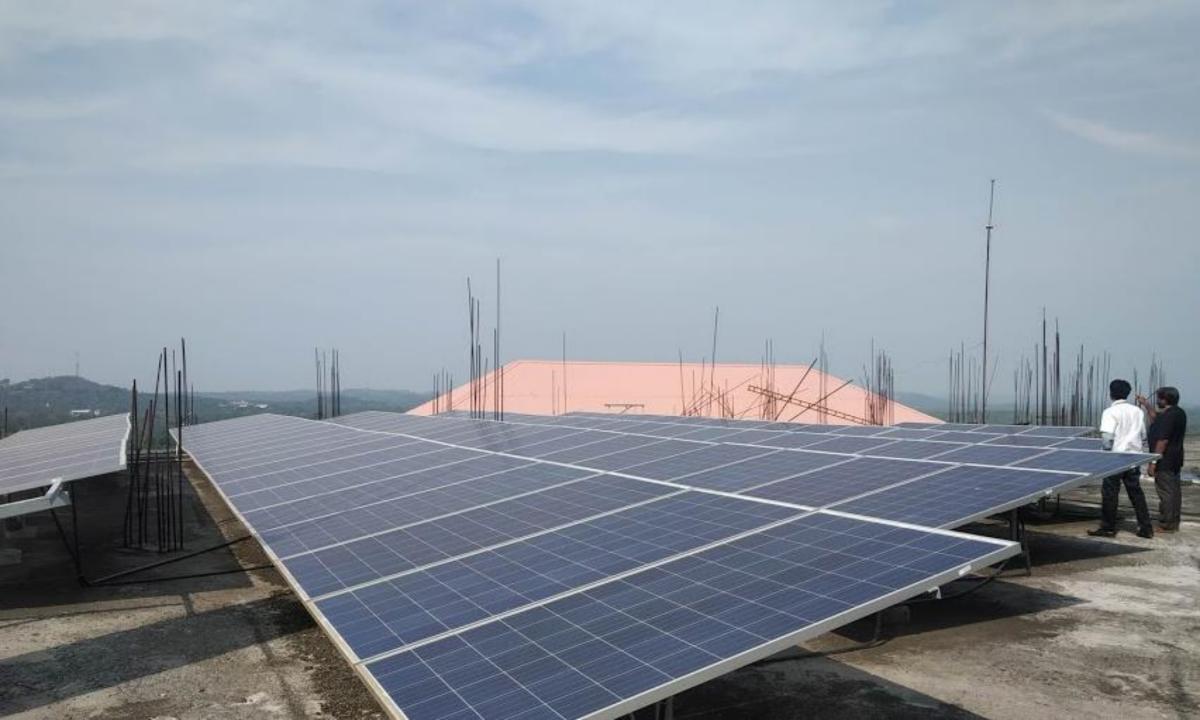

### **Details of Our Grid Tied Solar System**

CAPACITY – 30KWp Solar Photo Voltaic Module

Make - Vikram Solar

Number of Panels – 95 Each Rated 320Wp

Open Circuit Voltage - 46 V

Short Circuit current - 9.03A