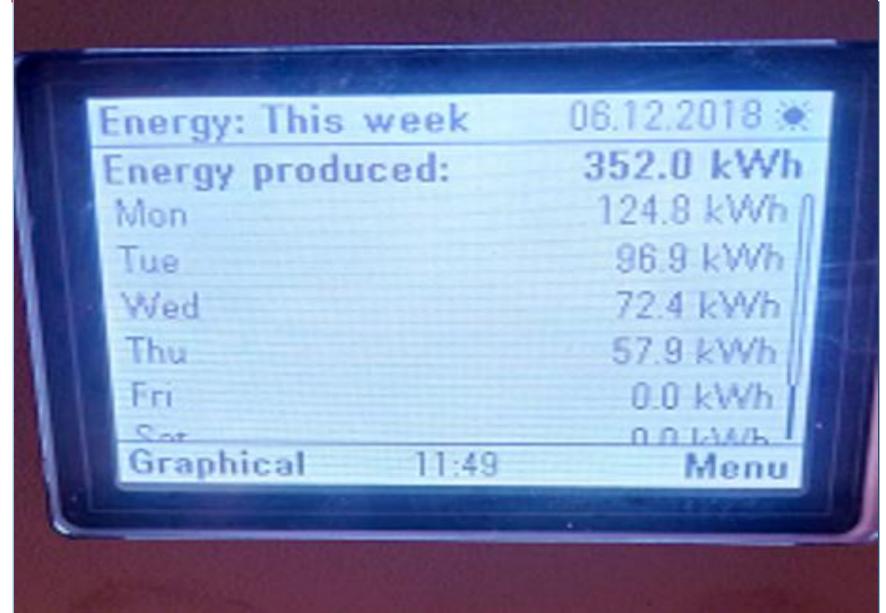

# SREEPATHY CAMPUS – GREEN & CLEAN ENERGY CAMPUS

Environmentally friendly energy generated for our Green Campus

By a 30KW Grid Tied Solar Plant commissioned by KSEB.

This is an **Initiative of EEE dept** in consultation with ANERT.







### **Details of Our Grid Tied Solar System**

CAPACITY – 30KWp Solar Photo Voltaic Module

Make - Vikram Solar

Number of Panels – 95 Each Rated 320Wp

Open Circuit Voltage - 46 V

Short Circuit current - 9.03A

Rated Voltage & Current – 37.7V, 8.50A

Fill Factor = 77.74

**Efficiency = 16.67%** 

#### Schematic Diagram of Our Grid Tied Solar System



## **ABB UPS & DISTRIBUTION BOARD**

Capacity 30KW - 3PE with Neutral



#### Details of Our Daily Energy Production