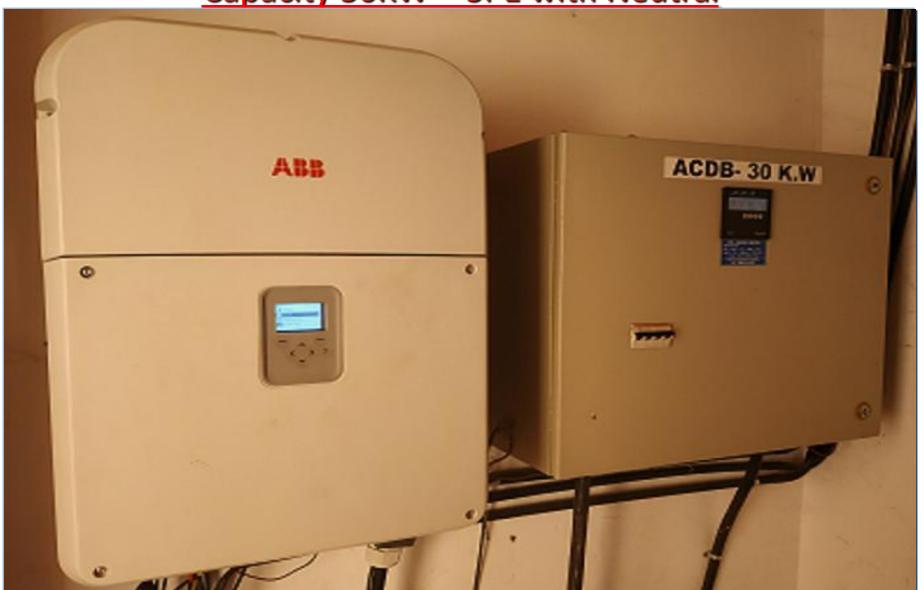

# SREEPATHY CAMPUS – GREEN & CLEAN ENERGY CAMPUS

Environmentally friendly energy generated for our Green Campus

By a 30KW Grid Tied Solar Plant commissioned by KSEB.

This is an **Initiative of EEE dept** in consultation with ANERT.







### **Details of Our Grid Tied Solar System**

CAPACITY – 30KWp Solar Photo Voltaic Module

Make - Vikram Solar

Number of Panels – 95 Each Rated 320Wp

Open Circuit Voltage - 46 V

Short Circuit current - 9.03A

Rated Voltage & Current – 37.7V, 8.50A

Fill Factor = 77.74

**Efficiency = 16.67%** 

#### Schematic Diagram of Our Grid Tied Solar System



## **ABB UPS & DISTRIBUTION BOARD**

Capacity 30KW - 3PE with Neutral



#### Details of Our Daily Energy Production