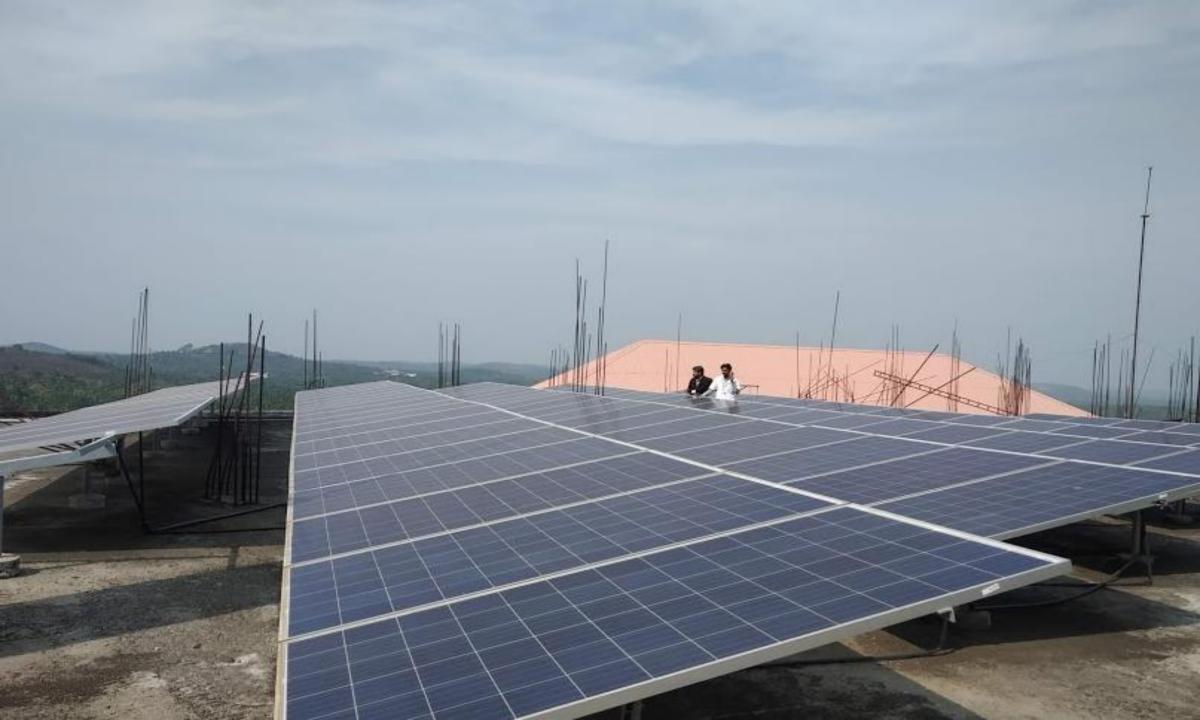

### **Details of Our Grid Tied Solar System**

CAPACITY – 30KWp Solar Photo Voltaic Module

Make - Vikram Solar

Number of Panels – 95 Each Rated 320Wp

Open Circuit Voltage - 46 V

Short Circuit current - 9.03A