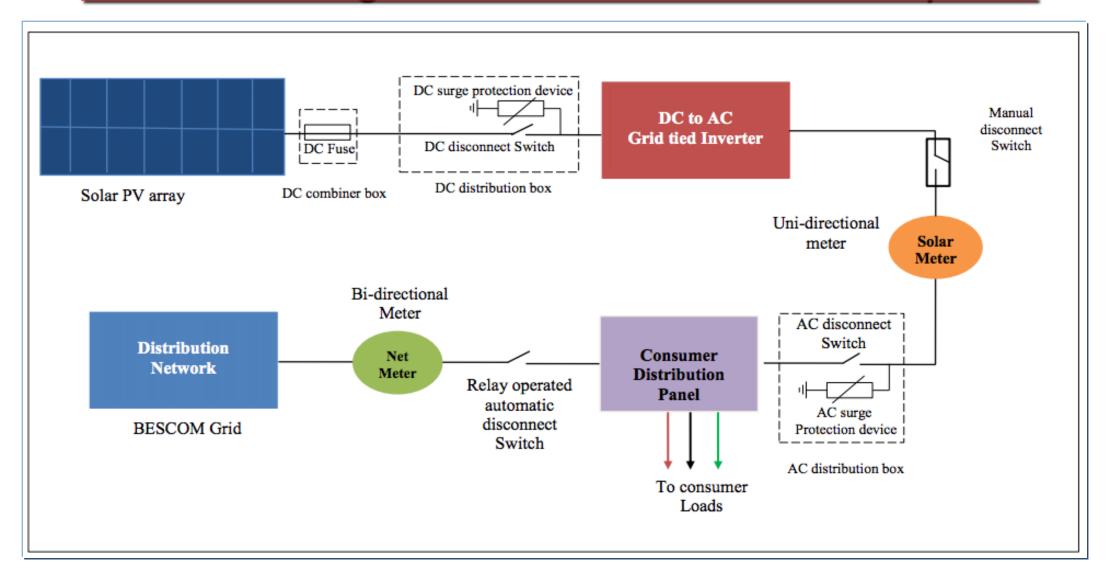

# SREEPATHY CAMPUS – GREEN & CLEAN ENERGY CAMPUS

Environmentally friendly energy generated for our Green Campus

By a 30KW Grid Tied Solar Plant commissioned by KSEB.

This is an **Initiative of EEE dept** in consultation with ANERT.







### **Details of Our Grid Tied Solar System**

CAPACITY – 30KWp Solar Photo Voltaic Module

Make - Vikram Solar

Number of Panels – 95 Each Rated 320Wp

Open Circuit Voltage - 46 V

Short Circuit current - 9.03A

Rated Voltage & Current – 37.7V, 8.50A

Fill Factor = 77.74

**Efficiency = 16.67%** 

#### Schematic Diagram of Our Grid Tied Solar System



## **ABB UPS & DISTRIBUTION BOARD**

Capacity 30KW - 3PE with Neutral



#### Details of Our Daily Energy Production