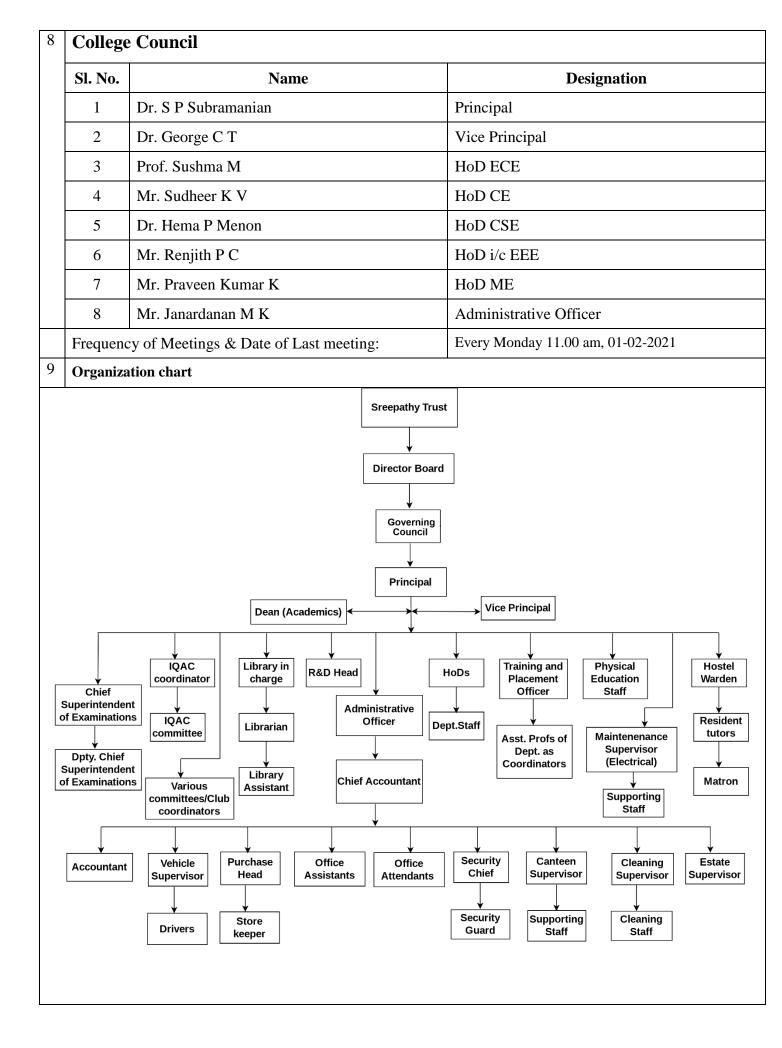

| 13       | Branch wise Faculty Details |              |                                     |       |  |  |  |
|----------|-----------------------------|--------------|-------------------------------------|-------|--|--|--|
| Sl<br>No | Name                        | Designating  | Qualification                       | Photo |  |  |  |
| 1        | Dr. S P Subramainan         | Principal    | B. Sc. (Engg),<br>M. Tech,<br>Ph.D. |       |  |  |  |
|          |                             | CIVIL ENGINE | ERING                               |       |  |  |  |
| 2        | Prof. Sudheer K V           | HOD          | M. Tech                             |       |  |  |  |
| 3        | Sankaranarayanan K M        | Asst. Prof.  | M. Tech                             |       |  |  |  |
| 4        | Aswathy PG                  | Asst. Prof.  | M. Tech                             |       |  |  |  |