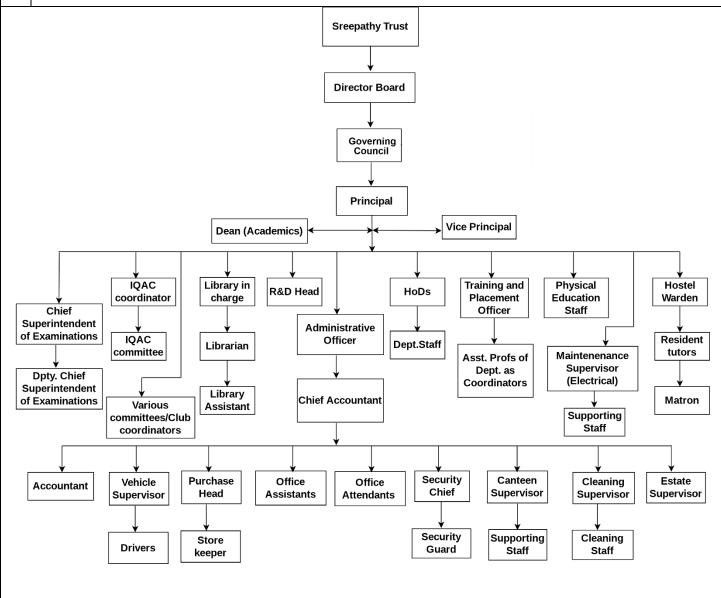

| HoD ECE                           |  |
|                    |                                        | HoD CSE                           |  |
|                    |                                        | HoD ME                            |  |
| 5                  | Dr. Sagar M Narayanan                  | HoD AS&H                          |  |
| 6                  | Mr. Renjith P C                        | HoD i/c EEE                       |  |
| 7                  | Mr. Sankaranarayanan K M               | HoD i/c CE                        |  |
| 8                  | Mr. Janardanan M K                     | Administrative Officer            |  |
| Frequenc           | cy of Meetings & Date of Last meeting: | Every Monday 11.00 am, 25-01-2022 |  |



|   | Student feedback mechanism on Institutional Governance/ Faculty performance: | Feedback is tal                              | Feedback is taken once in a semester for students of all semesters / branches |             |             |  |  |
|---|------------------------------------------------------------------------------|----------------------------------------------|-------------------------------------------------------------------------------|-------------|-------------|--|--|
| 2 | Grievance Redres mechanism for Faculty, St and students:                     | aff   By norunig in                          | T DV HOIGHIE HICCHIE WITH AH COUNCH HICHDEIS AND SUUCHIS                      |             |             |  |  |
|   | Departments:-