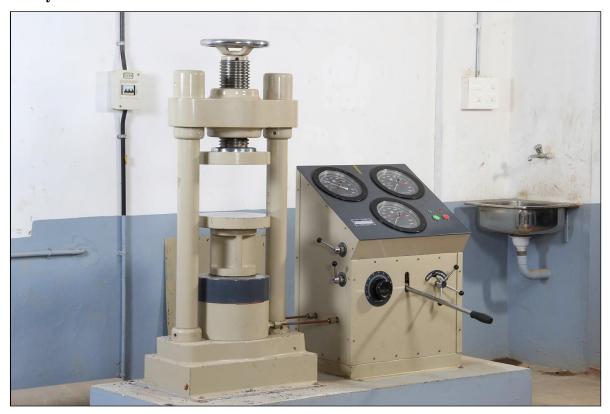

|   | Student feedback mechanism on Institutional Governance/ Faculty performance: | Feedback is tal                              | Feedback is taken once in a semester for students of all semesters / branches |             |             |  |  |
|---|------------------------------------------------------------------------------|----------------------------------------------|-------------------------------------------------------------------------------|-------------|-------------|--|--|
| 2 | Grievance Redres mechanism for Faculty, St and students:                     | aff   By norunig in                          | T DV HOIGHIE HICCHIE WITH AH COUNCH HICHDEIS AND SUUCHIS                      |             |             |  |  |
|   | Departments:-                                                                |                                              |                                                                               |             |             |  |  |
|   | Name of the Department:                                                      | Civil Engine                                 | ering                                                                         |             |             |  |  |
|   | Course                                                                       | B. Tech                                      |                                                                               |             |             |  |  |
|   | Level                                                                        | UG                                           |                                                                               |             |             |  |  |
|   | Ist Year of Approval                                                         | 2009                                         |                                                                               |             |             |  |  |
|   |                                                                              | 2021-22                                      | 2020-21                                                                       | 2019-20     | 2018-19     |  |  |
|   | Year wise Sanctioned Intake:                                                 | 60                                           | 60                                                                            | 60          | 60          |  |  |
|   | Year wise Actual<br>Admissions                                               | 3                                            | 09                                                                            | 24          | 29          |  |  |
|   | Last Rank – General<br>Quota                                                 | 22326                                        | 37796                                                                         | 41514       | 46393       |  |  |
|   | % Students passed with Distinction                                           | On Going                                     | On Going                                                                      | On Going    | On Going    |  |  |
|   | % Students passed with First Class                                           | -                                            | -                                                                             | -           | -           |  |  |
|   | Students Placed                                                              | -                                            | -                                                                             | -           | -           |  |  |
|   | Average Pay package,<br>Rs./Year                                             | -                                            | -                                                                             | -           | -           |  |  |
|   | Students opted for Higher Studies                                            | -                                            | -                                                                             | -           | -           |  |  |
|   | NBA Accreditation Status of the course                                       | Not Applied                                  | Not Applied                                                                   | Not Applied | Not Applied |  |  |
|   | Doctoral Courses                                                             | Nil                                          | Nil                                                                           | Nil         | Nil         |  |  |
|   | Foreign Collaborations, if any                                               | Nil                                          | Nil                                                                           | Nil         | Nil         |  |  |
|   | Professional Society<br>Memberships                                          | Life member IS                               | Life member ISTE (No: IM 1768/2009), IE, IEEE                                 |             |             |  |  |
|   | Professional activities                                                      |                                              |                                                                               |             |             |  |  |
|   | Consultancy activities                                                       | Laboratory testing of construction Materials |                                                                               |             |             |  |  |
|   | Grants fetched                                                               | Nil                                          |                                                                               |             |             |  |  |
|   | Departmental<br>Achievements                                                 |                                              |                                                                               |             |             |  |  |
|   | Distinguished Alumni                                                         |                                              |                                                                               |             |             |  |  |