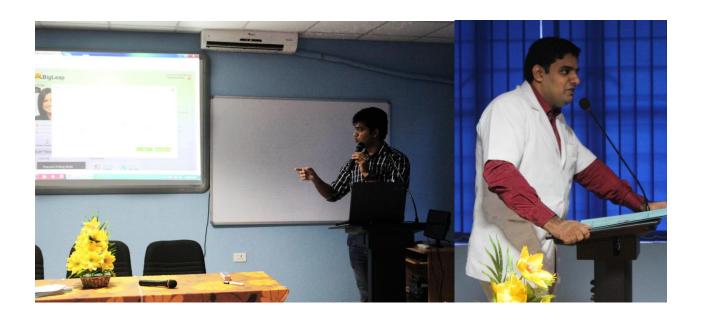

Mr .Sabareesh from 'BigLeap Technical team' explained the students in detail about how to carry on with the platform.

The Students can click on the following image on our website and provide their individual username and password for logging in into the platform.