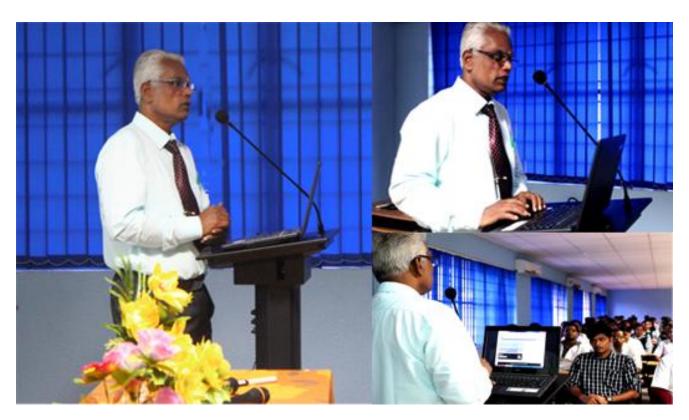

#### Dear Sir;/Madam;

The Department of Training & Placements is extremely happy to inform you about the official lounge of 'B-Lap',(a cloud based integrated learning and self assessment platform for the students by BigLeap solutions PVT. LTD.) executed by our respected principal Dr. S.P Subramanian, by making the first official login into the platform on 05-07-2014 Saturday 10.15 AM at the seminar hall.

Mr .Sabareesh from 'BigLeap Technical team' explained the students in detail about how to carry on with the platform.

The Students can click on the following image on our website and provide their individual username and password for logging in into the platform.