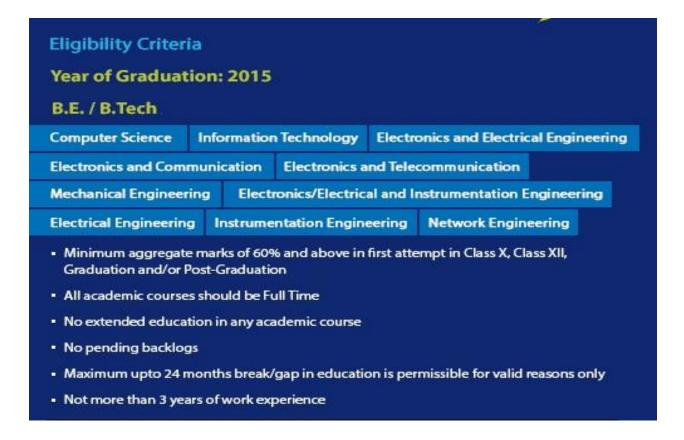

## **ELIGIBILITY**

ROUND1 :COMPUTER BASED APTITUDE TEST(OFFLINE)

DATE :20-02-2015,FRIDAY,

**REPORTING TIME** :11.00 AM

TEST TIMING :12.00PM TO 01.30PM

The branch wise breakup of the number of eligible candidates participating, from **SREEPATHY** 